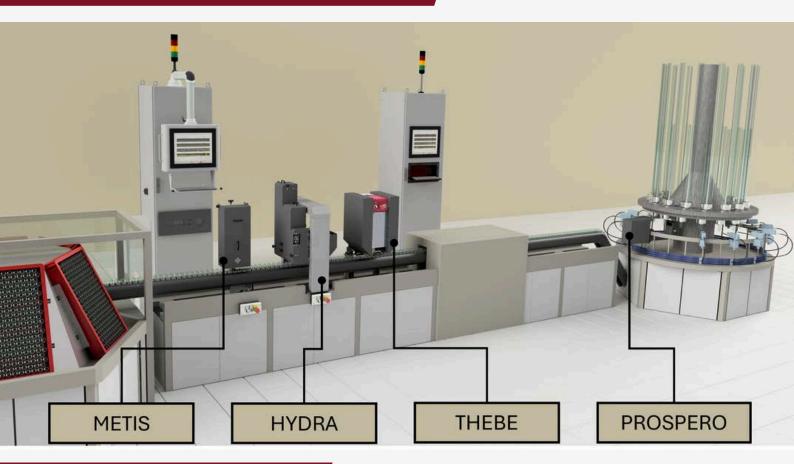

#### **TYPE OF PRODUCT TYPE OF INSPECTION SYRINGE** CARTRIDGE VIAL AMPOULE HOT END DIMENSIONAL INSPECTION Outer dimensions **CORDELIA** NEREID PAN PROSPERO (IN FORMING MACHINE) Outer dimensions **CRESSIDA** PROTEUS THYONE THEBE **CHARON TELESTO TELESTO** Inner diameter **DIMENSIONAL INSPECTION** Bottom concavity and thickness PANDORA Outer dimensions - offline TITAN TITAN TITAN CARPO LARISSA **HYDRA** Cosmetic RHEA ATLAS ATLAS ATLAS **COSMETIC INSPECTION** Stress in glass ATLAS Needle bonding PHOEBE **PRINT INSPECTION** Print inspection METIS METIS METIS METIS

#### COMPLETE RANGE OF SYSTEMS