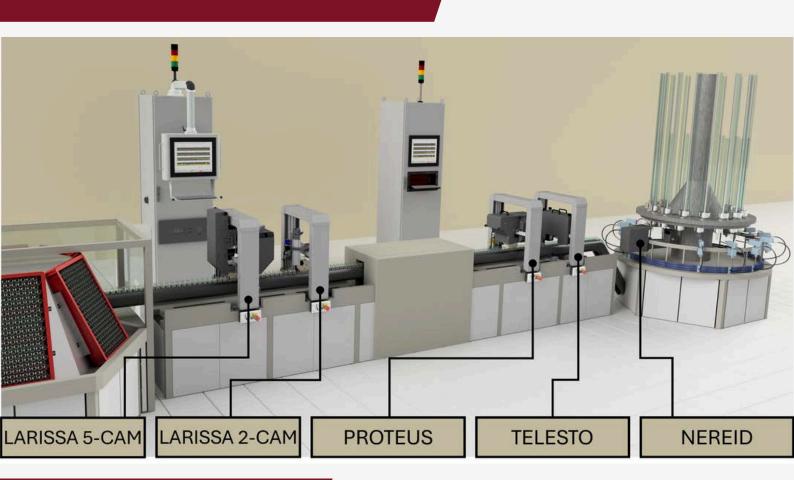

#### **COMPLETE RANGE OF SYSTEMS**

|                                                    |                                | TYPE OF PRODUCT |           |         |          |
|----------------------------------------------------|--------------------------------|-----------------|-----------|---------|----------|
|                                                    | TYPE OF INSPECTION             |                 |           |         |          |
|                                                    |                                | SYRINGE         | CARTRIDGE | VIAL    | AMPOULE  |
| OT END DIMENSIONAL INSPECTION (IN FORMING MACHINE) | Outer dimensions               | CORDELIA        | NEREID    | PAN     | PROSPERO |
| DIMENSIONAL INSPECTION                             | Outer dimensions               | CRESSIDA        | PROTEUS   | THYONE  | THEBE    |
|                                                    | Inner diameter                 | CHARON          | TELESTO   | TELESTO |          |
|                                                    | Bottom concavity and thickness |                 |           | PANDORA |          |
|                                                    | Outer dimensions - offline     | TITAN           | TITAN     | TITAN   |          |
| COSMETIC INSPECTION                                | Cosmetic                       | CARPO           | LARISSA   | RHEA    | HYDRA    |
|                                                    | Stress in glass                | ATLAS           | ATLAS     | ATLAS   | ATLAS    |
|                                                    | Needle bonding                 | PHOEBE          |           |         |          |
| PRINT INSPECTION                                   | Print inspection               | METIS           | METIS     | METIS   | METIS    |