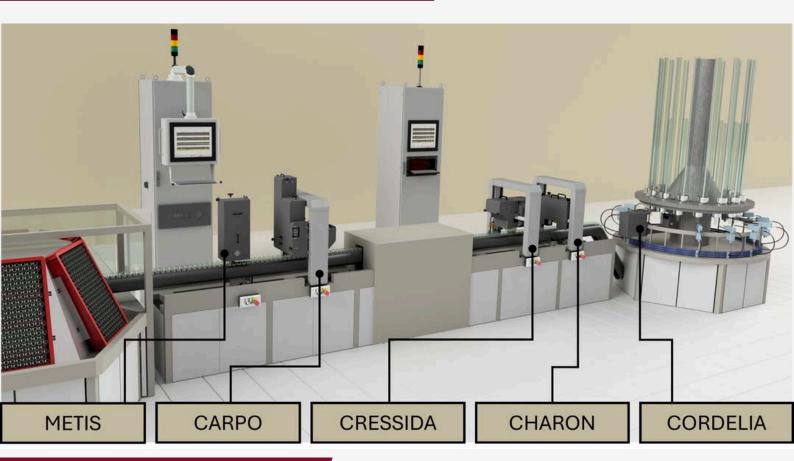

## **KEY FEATURES**

- Robust modular design for customizable inspections (full-body, flange, tip, shoulder)
- Advanced optical design for reliable inspection and detection
- Automated handling for seamless integration at 120 parts per minute
- Identifies cosmetic, dimensional and print defects to minimize waste
- Downstream needle bonding, needle shape and residual glue inspection
- Easy camera and system adjustments for different syringe sizes
- Hot end system with ChuckID
- Easy integration in existing and new production lines (compatible with all line builders)
- Regular upgrades for improved and new functionality

|                                                       | -                              | TYPE OF PRODUCT |           |         |         |
|-------------------------------------------------------|--------------------------------|-----------------|-----------|---------|---------|
|                                                       | TYPE OF INSPECTION             | SYRINGE         | CARTRIDGE | VIAL    | AMPOUL  |
| OT END DIMENSIONAL INSPECTION<br>(IN FORMING MACHINE) | Outer dimensions               | CORDELIA        | NEREID    | PAN     | PROSPER |
| DIMENSIONAL INSPECTION                                | Outer dimensions               | CRESSIDA        | PROTEUS   | THYONE  | THEBE   |
|                                                       | Inner diameter                 | CHARON          | TELESTO   | TELESTO |         |
|                                                       | Bottom concavity and thickness |                 |           | PANDORA |         |
|                                                       | Outer dimensions - offline     | TITAN           | TITAN     | TITAN   |         |
| COSMETIC INSPECTION                                   | Cosmetic                       | CARPO           | LARISSA   | RHEA    | HYDRA   |
|                                                       | Stress in glass                | ATLAS           | ATLAS     | ATLAS   | ATLAS   |
|                                                       | Needle bonding                 | PHOEBE          |           |         |         |
| PRINT INSPECTION                                      | Print inspection               | METIS           | METIS     | METIS   | METIS   |