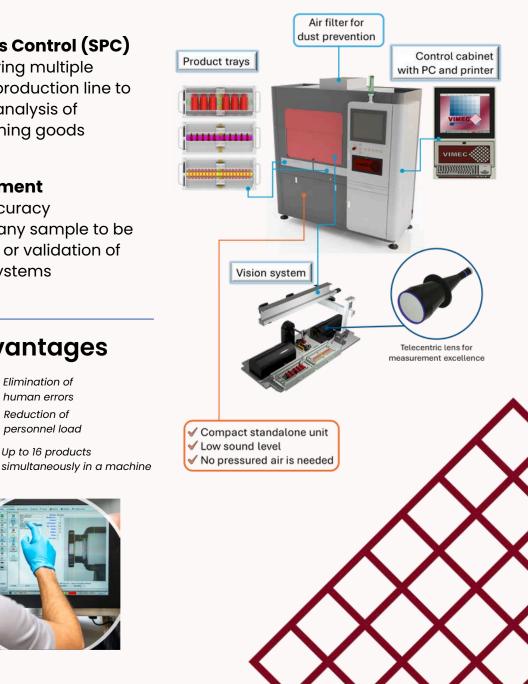

#### Statistical Process Control (SPC)

Periodically measuring multiple samples from any production line to perform statistical analysis of production or incoming goods

#### **Sample measurement**

Performing high accuracy measurements for any sample to be used for calibration or validation of in-line inspection systems

## Key Titan advantages

Elimination of

human errors Reduction of

personnel load

Up to 16 products

- **Fully automated** product measuring Automatic product
- change-over
- **Efficient sampling**

# **Titan Design**