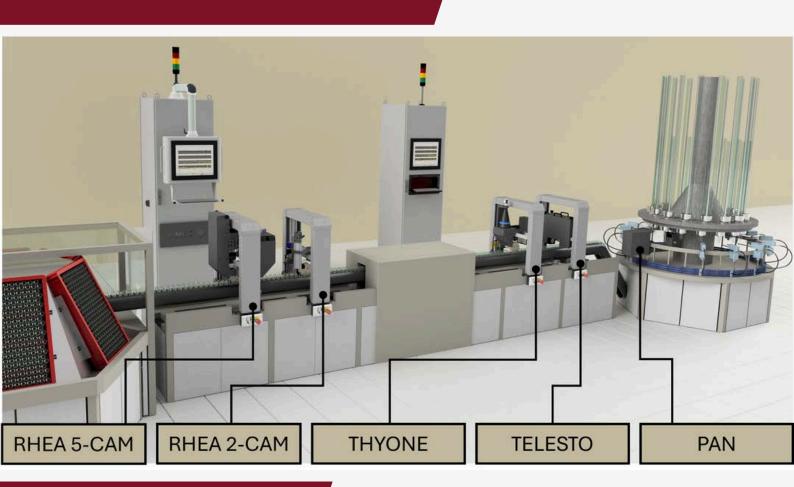

#### **COMPLETE RANGE OF SYSTEMS**

|                                                     |                                | TYPE OF PRODUCT |           |         |          |
|-----------------------------------------------------|--------------------------------|-----------------|-----------|---------|----------|
|                                                     | TYPE OF INSPECTION             |                 |           |         |          |
|                                                     |                                | SYRINGE         | CARTRIDGE | VIAL    | AMPOULE  |
| HOT END DIMENSIONAL INSPECTION (IN FORMING MACHINE) | Outer dimensions               | CORDELIA        | NEREID    | PAN     | PROSPERO |
|                                                     |                                | CDECCID 4       | PROTEIR   | TUVONE  | TUEDE    |
| DIMENSIONAL INSPECTION                              | Outer dimensions               | CRESSIDA        | PROTEUS   | THYONE  | THEBE    |
|                                                     | Inner diameter                 | CHARON          | TELESTO   | TELESTO |          |
|                                                     | Bottom concavity and thickness |                 |           | PANDORA |          |
|                                                     | Outer dimensions - offline     | TITAN           | TITAN     | TITAN   |          |
|                                                     |                                |                 |           |         |          |
| COSMETIC INSPECTION                                 | Cosmetic                       | CARPO           | LARISSA   | RHEA    | HYDRA    |
|                                                     | Stress in glass                | ATLAS           | ATLAS     | ATLAS   | ATLAS    |
|                                                     | Needle bonding                 | PHOEBE          |           |         |          |
| PRINT INSPECTION                                    | Print inspection               | METIS           | METIS     | METIS   | METIS    |